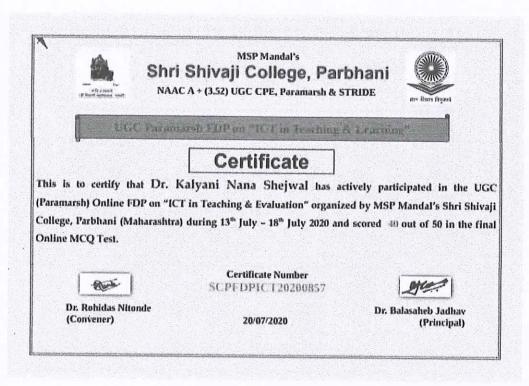

#### MSP Mandal's

# Shri Shivaji College, Parbhani

**UGC Paramarsh FDP on "ICT in Teaching & Learning"** 

# **Certificate**

This is to certify that Dr. Andhale Sugriv Baburao has actively participated in the UGC (Paramarsh) Online FDP on "ICT in Teaching & Evaluation" organized by MSP Mandal's Shri Shivaji College, Parbhani (Maharashtra) during 13<sup>th</sup> July – 18<sup>th</sup> July 2020 and scored 36 out of 50 in the final Online MCQ Test.

Dr. Rohidas Nitonde (Convener)

Certificate Number SCPFDPICT20202788

20/07/2020

Dr. Balasaheb Jadhav (Principal)